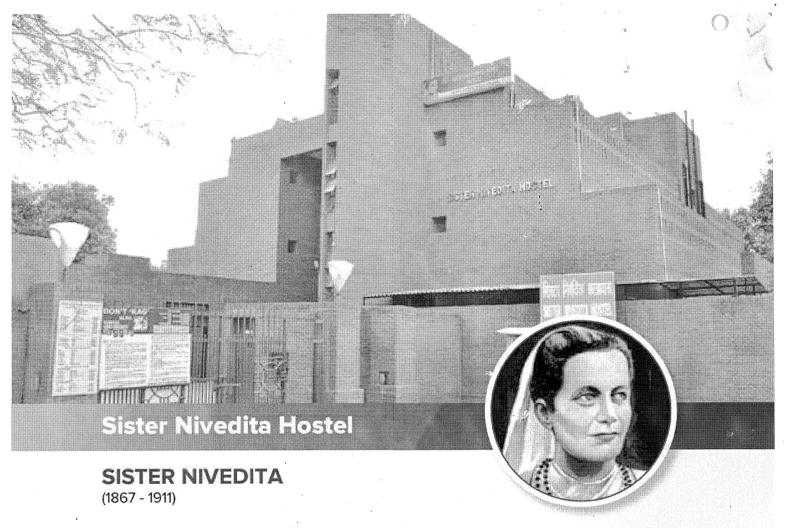

rt of statesmanship and warship very early in life. She was the embodiment of women's empowerment. Her tale depicts the latent feminine potential which is yet to come out. For women today, she is the idol of empowerment and equality. She stands out as the epitome of courage earning her the title of "Virangana", immortalized by the famous poetess Subhadra Kumari Chauhan's ballad in ner praise — 'Khoob Ladi Mardani Woh acto Jhansi Wali Rani Thi'.

The female students' hostel, named in her memory is a fully air-conditioned 11-storey building comprising of 2 Blocks. The hostel was inaugurated in 2022 marking the 75<sup>th</sup> year of Indian independence.

Hostel Facilities: AC, Pool Table, Table Tennis, Fitness Equipment, Internet, Geysers for hot water, Water Cooler etc.

Total Seats: 660



Sister Nivedita was a dynamic philosopher whose life was a saga of service and sacrifice. She was born on October 28, 1867. Known as Margaret Nobel in her younger days, she was highly influenced by the teachings of Swami Vivekananda and came from distant Ireland to India to serve the people of this land. She was given the name "Nivedita" as one dedicated to God. She completely identified herself with the people and served the nation in various ways, in teaching, social reform, nationalism, relief work, journalism, art and architecture. In March 1899, when a devastating plague broke out in Calcutta, Nivedita formed a committee of social workers and literally saved hundreds of victims from the jaws of death, staking her own life in the process. She was a great intellectual and moral force