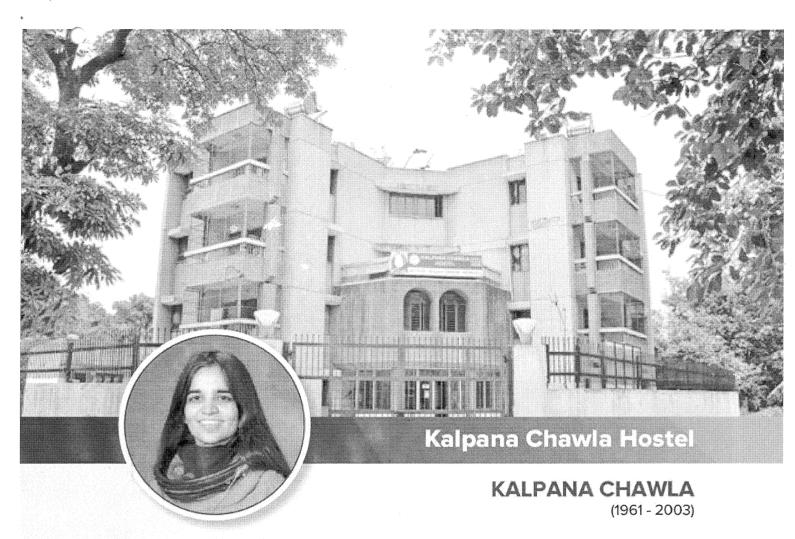

intellectual and moral force behind the great Swadeshi Movement which came in the wake of the Partition of Bengal in 1905.

Sister Nivedita was an ardent patriot and a Karma-yogi of the Vivekananda brand. She was indeed a nationalist of nationalists. Her breadth of outlook, curiosity, courage, self-discipline and enthusiasm were without a parallel. She was looked upon as a luminous elder, leader and pioneer. Rabindranath Tagore called her 'Mother of the people'. He once said: "She is to be honored not because she was like us, but because she was greater than we..."

Sister Nivedita Hostel for girl students was started in the year 1999. Hostel Facilities: Total Rooms:

Hostel Facilities: Mess, Badminton Court, Internet, Television, Geysers for hot water, Water Cooler etc.

Total Seats: 96



Dr. Kalpana Chawla, born in Karnal, Haryana, India. Kalpana in Hindi means "imagination". Her interest in flying was inspired by the India's leading industrialists, J.R.D. Tata himself, a pioneering Indian pilot. She met and married Jean-Pierre Harrison, a flying instructor and aviation writer, in 1983 and became a naturalized United States citizen in 1990.

Kalpana earned her B.E. degree in aeronautical engineering at Punjab Engineering College Chandigarh (1982) and moved to the United States in 1982 and obtained a M.S. degree in aerospace engineering from the University of Texas at Arlington (1984). Kalpana went on to earn a second M.S. degree in 1986 and a Ph.D. degree in aerospace engineering in 1988 from the University of Colorado at Boulder.

Later that year she began working for N