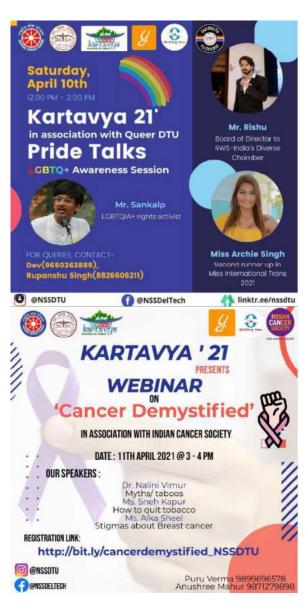

| 2K19/EC/019 |
| Govt. Schemes and Youth              | Sheel Bhadra      | 2K19/ME/230 |
| Empowerment                          | Nikhil Rai        | 2K19/AE/039 |
| N C LOCK CO                          | Vaibhav Gangian   | 2K19/EE/267 |
| Road Safety                          | Mayank Mittal     | 2K19/CO/225 |
| Health                               | Simran Rauniyar   | 2K19/CO/453 |
| Health                               | Abhishek Singh    | 2K19/EC/007 |
| Possel Donaldonnood                  | Abhik Kumar       | 2K19/EE/009 |
| Rural Development                    | Piyush Kashyap    | 2K19/CE/089 |

7 07.9.22

Dr. Naokant Deo

Chairman, NSS DTU
naokantdeo@dce.ac.in

Avaira.

Mrs. Anamika Chauhan Faculty Advisor, NSS DTU anamika@dce.ac.in

































































24 July, 2020

Respected Dean Student Welfare,

Girl Up DTU is happy to announce its first council and will be beginning its journey in DTU this year. Girl Up is a *United Nations Foundation Club* established in DTU by students. Girl Up's leadership development programs have impacted 65,000 girls through 3,500 Clubs in nearly 120 countries and all 50 U.S. states.

With the agenda of "Girls Building Empires", the aim of Girl Up DTU is to promote women in offbeat careers and help women in the university as well as outside to live their dreams of entrepreneurship and leadership, to recognize and nurture women to become independent and stand on their feet.

Girl Up DTU aims to help and inspire young adolescent girls by collaborating with inspiring and successful perso