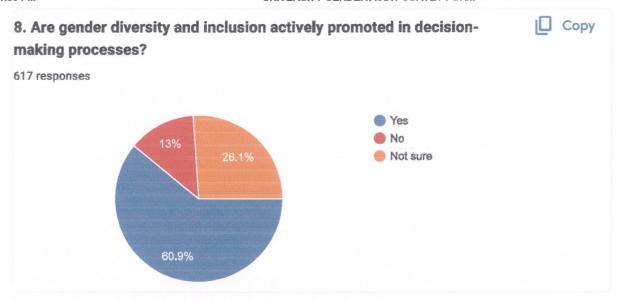

## Agenda 51.32 : To add 10%-20% Supernumerary seats for girls in all B.Tech programs of DTU.

It was well-known that women are under-represented in Engineering field. It becomes crucial to address the lack of gender balance in engineering and the factors causing it. To address the issue of under-representation of female students in all the IITs, the Union Ministry of Human Resource Development, introduced the concept of 'Supernumerary seats' for women in 2018. Presently IITs, NITs and NSUT are having 20% supernumerary seats for girls. This has improved the number of girl students in these institutes.

DTU also has a very poor gender ratio specially in engineering programs, with average number of girl students only about 6.5% in last four years. Taking cue from the positive experience of the institutes having the provision for Supernumerary seats for girls, it is proposed that DTU may also have 10% - 20% Supernumerary seats for girls in all the B.Tech programs in line with NSUT. This is also as per NEP guidelines. In this regard, as both NSUT and DTU have joint counselling, it was also proposed that the NSUT policy for admission of girl students under Supernumerary seats may be adopted.