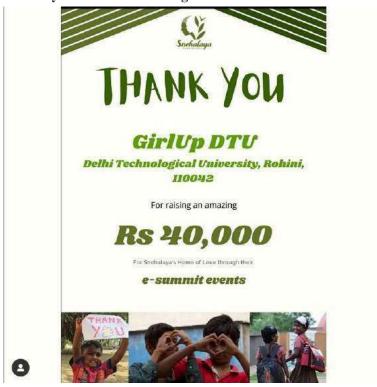

She has amassed over 10+ years of experience working in the IT industry. She was formerly a part of premier software giants like NTT Data and HCL. Currently she is responsible for the day to day operations of KleverMind, which includes sales, marketing, business development and operations among others.



# 3rd April, 2021 - Out of the box talks Episode 3, in association with Cognitive Minds After conducting several successful sessions, Cognitive Minds in collaboration with GirlUp DTU are proud to present Episode 4 of OUT OF THE BOX series featuring \*Srishti Sharma, Asia's most innovative women entrepreneur of the year 2020 by Yeforum.



12th April, 2021 - GirlUp DTU is proud to announce that we have successfully raised 40K for Snehalaya Foundation through our First ever E-summit 2021.



## **Girl Up DTU - Timeline**

Girl Up DTU is a Girl Up Campus Club set up at Delhi Technological University. With the agenda of "Girls Building Empires", the aim of Girl Up DTU is to promote women in offbeat careers and help women in the university as well as outside to live their dreams of entrepreneurship and leadership, to recognize and nurture women to become independent and stand on their feet.

The team has collaborated with inspiring and successful persons in various fields to help multiple students seeking information. The team also aims to spread awareness about women's safety and equality with a variety of campaigns and collaborate with various NGOs to help the underprivileged adolescent girls by organizing fundraisers, teaching programs, etc

The team is divided into 3 tiers.