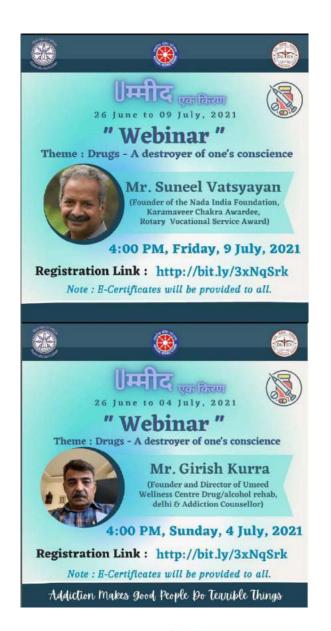

| Ankit Kemwal      | 2K19/EC/019 |
| Govt. Schemes and Youth              | Sheel Bhadra      | 2K19/ME/230 |
| Empowerment                          | Nikhil Rai        | 2K19/AE/039 |
| N C LOCK CO                          | Vaibhav Gangian   | 2K19/EE/267 |
| Road Safety                          | Mayank Mittal     | 2K19/CO/225 |
| Health                               | Simran Rauniyar   | 2K19/CO/453 |
| Health                               | Abhishek Singh    | 2K19/EC/007 |
| Possel Donaldonnood                  | Abhik Kumar       | 2K19/EE/009 |
| Rural Development                    | Piyush Kashyap    | 2K19/CE/089 |

7 07.9.22

Dr. Naokant Deo

Chairman, NSS DTU
naokantdeo@dce.ac.in

Avaira.

Mrs. Anamika Chauhan Faculty Advisor, NSS DTU anamika@dce.ac.in

































































24 July, 2020

Respected Dean Student Welfare,

Girl Up DTU is happy to announce its first council and will be beginning its journey in DTU this year. Girl Up is a *United Nations Foundation Club* established in DTU by students. Girl Up's leadership development programs have impacted 65,000 girls through 3,500 Clubs in nearly 120 countries and all 50 U.S. states.

With the agenda of "Girls Building Empires", the aim of Girl Up DTU is to promote women in offbeat careers and help women in the university as well as outside to live their dreams of entrepreneurship and leadership, to recognize and nurture women to become independent and stand on their feet.

Girl Up DTU aims to help and inspire young adolescent girls by collaborating with inspirin