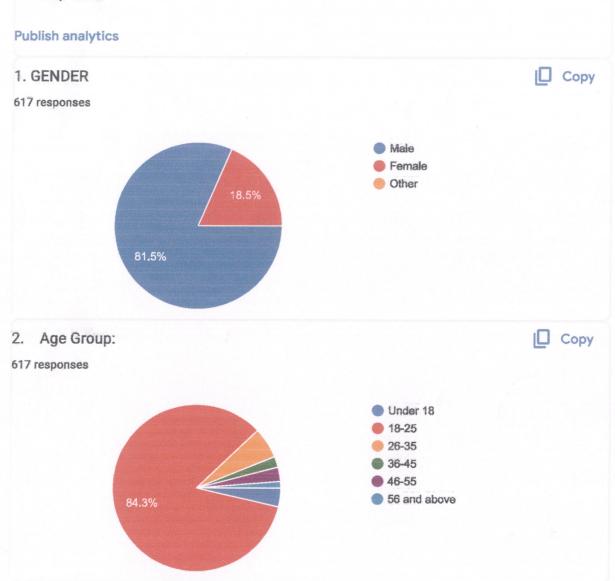

|
|     |                                                                                                              |
| 21. | 20. Any other comments or concerns? *                                                                        |
|     |                                                                                                              |
|     |                                                                                                              |
|     |                                                                                                              |

This content is neither created nor endorsed by Google.

Google Forms

UNIVERSITY GENDER AUDIT SURVEY FORM

# UNIVERSITY GENDER AUDIT SURVEY FORM

617 responses







# UNIVERSITY GENDER AUDIT SURVEY FORM 4. Department/Program: 609 responses ECE Mathematics and Computing **Applied Mathematics** Mathematics and computing Mathematics and Computing **Electronics and Communication Engineering Applied Mathematics** Mathematics and computing Electronics and communication engineering Applied mathematics Electronics and communication Information Technology IT Ece Production and Industrial Engineering Mechanical Engineering Department of Applied Mathematics Electronics and communication engineering B.Tech

 $https://docs.google.com/forms/d/1bQZFddOmkgMRpI5CBQ2ViJadnzK\_hAr9i8EZb\_yao6Q/viewanalytics$ 

Msc applied mathematics

Department of applied mathematics Mechanical engineering Mechanical MCE Mechanical Engineering Production and industrial engineerin