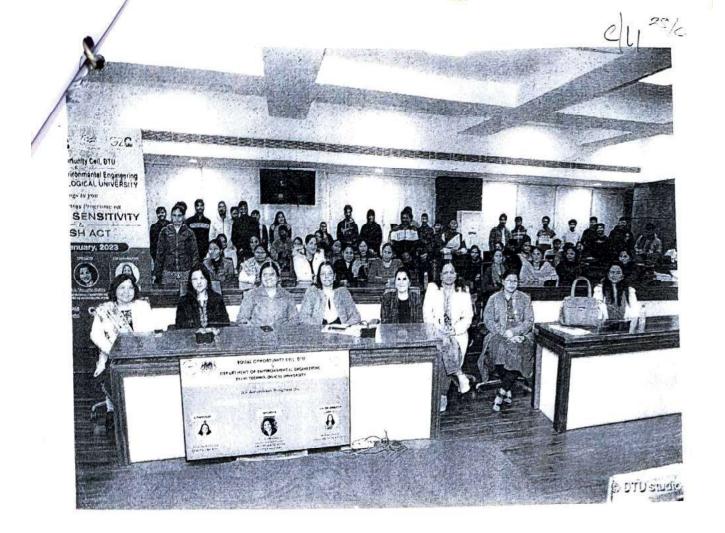

our long session was attended by an engaged audience of close to 100 participants at the jam-packed Pragyan Hall, on 31st January 2023. The Session was facilitated by Dr. Geeta Singh, Assistant Director, EOC-DTU and convened by Prof. Rachna Garg, Director, EOC-DTU.

(Prof. Rachna Garg)

Dir. EOC

Professor EED

(Dr. Geeta Singh)







## Equal Opportunity Cell, DTU

## Department of Environmental Engineering DELHI TECHNOLOGICAL UNIVERSITY

brings to you

An Awareness Programe on

## GENDER SENSITIVITY

## POSH ACT

## 31<sup>st</sup> January, 2023

**CONVENER** 



Prof. Rachna Garg

SPEAKER



Mrs. Vasudha Mehta Legel Ameronese Trainer-POSH Act. POGSO Act and Animal Leave of India

CO-ORDINATOR



Dr. Geeta Singh Assistant Director EOC-DTU

O 02:00 PM Onwards



Pragyan Hall DTU

freeh











# ENVIRONMENTAL ENGINEERING DEPARTMENT DELHI TECHNOLOGICAL UNIVERSITY

# Awareness program on "Gender Sensitivity & POSH Act" (31st January 2023)

|        |                   |                                 | Witchinglice Sheet |                |