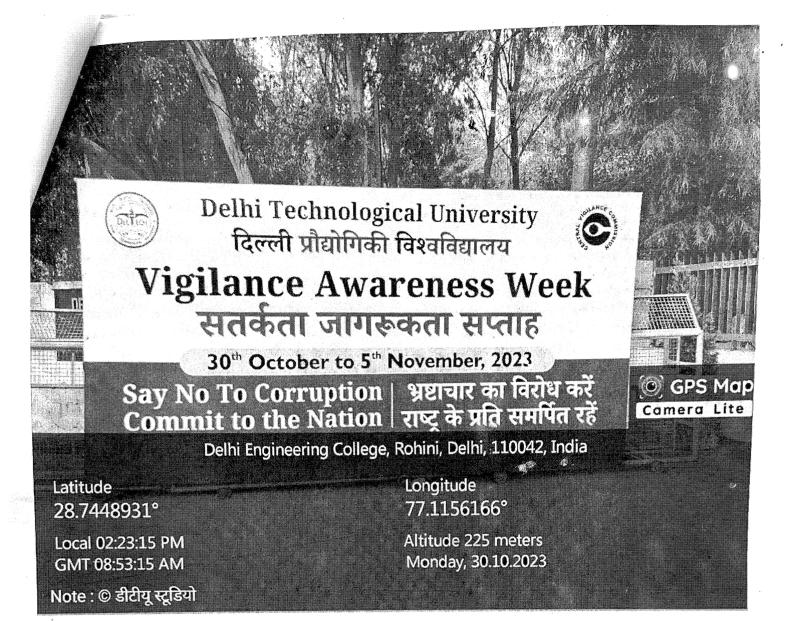

Retd.)                         | How to perform duty in a fair and transparent manner |

|                      | November, 2023 Speaker             | Topic                                                 |
|----------------------|------------------------------------|-------------------------------------------------------|
| Time                 | Chief Vigilance Officer            | Welcome address                                       |
| 10:00 AM<br>10:05 AM | Prof. Madhusudan Singh, Registrar, | Opening remarks                                       |
| 10:15 AM             | DTU Sh. D.P. Dwivedi, IAS (Retd.)  | Conduct of Disciplinary Enquiries                     |
| 11:15 AM             | Sh. V.P. Rao, IAS (Retd.)          | Prevention of Sexual Harassment of women at workplace |













### (INTERNAL COMPLAINT COMMITTEE) DELHI TECHNOLOGICAL UNIVERSITY

(FORMERLY DELHI COLLEGE OF ENGINEERING) BAWANA ROAD, DELHI-110042

F.No/DTU/EED/2023//342

Date: 29 /11 /202

### NOTICE

Internal Complaint Committee, DTU in collaboration with Equal Opportunity Cell and Department of Electrical Engineering are organizing an awareness program on "Prevention of Sexual Harassment of Women at Workplace" for the benefit of female faculty members and staff of the university on 1<sup>st</sup> December 2023 from 2:30 pm onwards in Pragyan Hall, 2<sup>nd</sup> Floor Administrative Block DTU.

Speaker of the Program is Ms. Vandana Chawla, Senior Corporate Trainer POSH Expert.

All the interested female faculty members and staff are invited to attend the same.

(Prof. Uma Nangia) (ICC, Cha