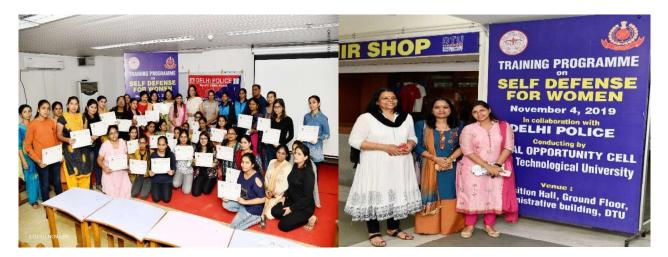

# EQUAL OPPORTUNITY CELL DELHI TECHNOLOGICAL UNIVERSITY

विकसित 🗣भारत \_\_\_ अभियान \_\_\_

in collaboration with

Dept. of Environment Engg. | Dept. of Electrical Engg. IIC-DTU | ICC-DTU | Dept. of Applied Mathematics

SPEAKER

Prof. Madhusudan Singh

rof. Prateek Sharma CHIEF PATRON

## EQUAL OPPORTUNITY CELL DELHITECHNOLOGICALUNIVERSITY SHAHRAD DANI ATRUB

SHAHBAD DAULATPUR, BAWANA ROAD, DELHI110 042

Tel. No.: 011-27890035 Websi

Website: www.dce.edu

F.No./DTU/EOC/2024-25/24

Date: 07/03/2024

## NOTICE

Equal Opportunity Cell, DTU in collaboration with IIC-DTU, ICC-DTU, Department of Mathematics, Department of Environment Engineering & Department of Electrical Engineering, DTU are celebrating "International Women's Day" on 14th March, 2024 from 12:00 noon onwards in Pragyan Hall, Admin Building, DTU.

The Chief Guest & the Keynote Speaker of the program is Prof. Prema Gaur, Director, NSUT, West Campus and the succeeding Speaker is Dr. Prema Lakhwani, Gynecologist Oncologist. Fortis Hospital, Delhi.

All the girl students, female faculty & staff members are invited to attend the same.

(Dr. Geeta Singh)
(Coordinator)

Assistant Prof. (Env. Engg. Deptt.)

&

Assistant Director, EOC, DTU