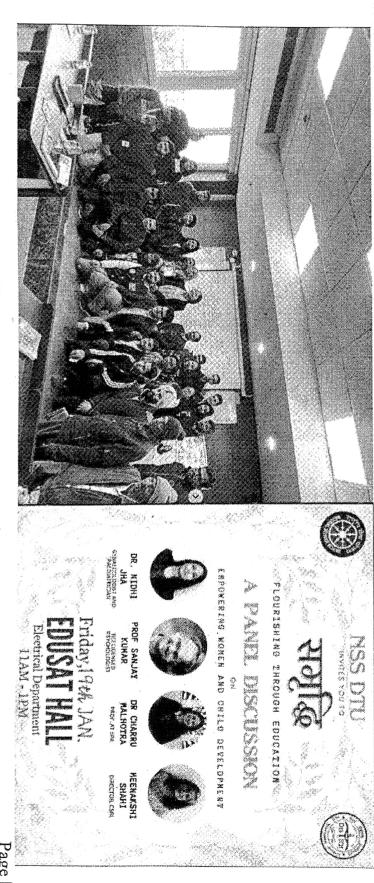

## NOTICE

Equal Opportunity Cell, DTU in collaboration with IIC-DTU, ICC-DTU, Department of Mathematics, Department of Environment Engineering & Department of Electrical Engineering, DTU are celebrating "International Women's Day" on 14th March, 2024 from 12:00 noon onwards in Pragyan Hall, Admin Building, DTU.

The Chief Guest & the Keynote Speaker of the program is Prof. Prema Gaur, Director, NSUT, West Campus and the succeeding Speaker is Dr. Prema Lakhwani, Gynecologist Oncologist. Fortis Hospital, Delhi.

All the girl students, female faculty & staff members are invited to attend the same.

(Dr. Geeta Singh)
(Coordinator)

Assistant Prof. (Env. Engg. Deptt.)

&

Assistant Director, EOC, DTU