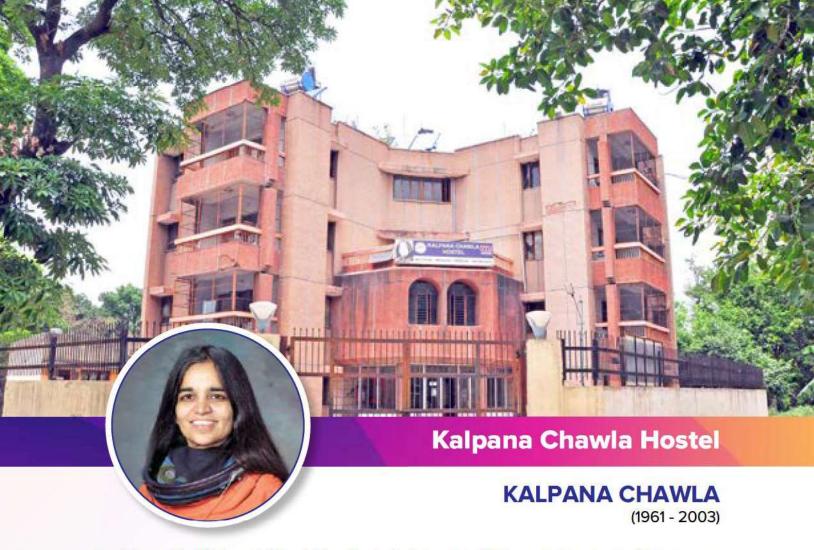

intellectual and moral force behind the great Swadeshi Movement which came in the wake of the Partition of Bengal in 1905.

Sister Nivedita was an ardent patriot and a Karma-yogi of the Vivekananda brand. She was indeed a nationalist of nationalists. Her breadth of outlook, curiosity, courage, self-discipline and enthusiasm were without a parallel. She was looked upon as a luminous elder, leader and pioneer. Rabindranath Tagore called her 'Mother of the people'. He once said: "She is to be honored not because she was like us, but because she was greater than we..."

Sister Nivedita Hostel for girl students was started in the year 1999. Hostel Facilities: Total Rooms:

Hostel Facilities: Mess, Badminton Court, Internet, Television, Geysers for hot water, Water Cooler etc.

Total Seats: 96



Dr. Kalpana Chawla, born in Karnal, Haryana, India. Kalpana in Hindi means "imagination". Her interest in flying was inspired by the India's leading industrialists, J.R.D. Tata himself, a pioneering Indian pilot. She met and married Jean-Pierre Harrison, a flying instructor and aviation writer, in 1983 and became a naturalized United States citizen in 1990.

Kalpana earned her B.E. degree in aeronautical engineering at Punjab Engineering College Chandigarh (1982) and moved to the United States in 1982 and obtained a M.S. degree in aerospace engineering from the University of Texas at Arlington (1984). Kalpana went on to earn a second M.S. degree in 1986 and a Ph.D. degree in aerospace engineering in 1988 from the University of Colorado at Boulder.

Later that year she began working for N