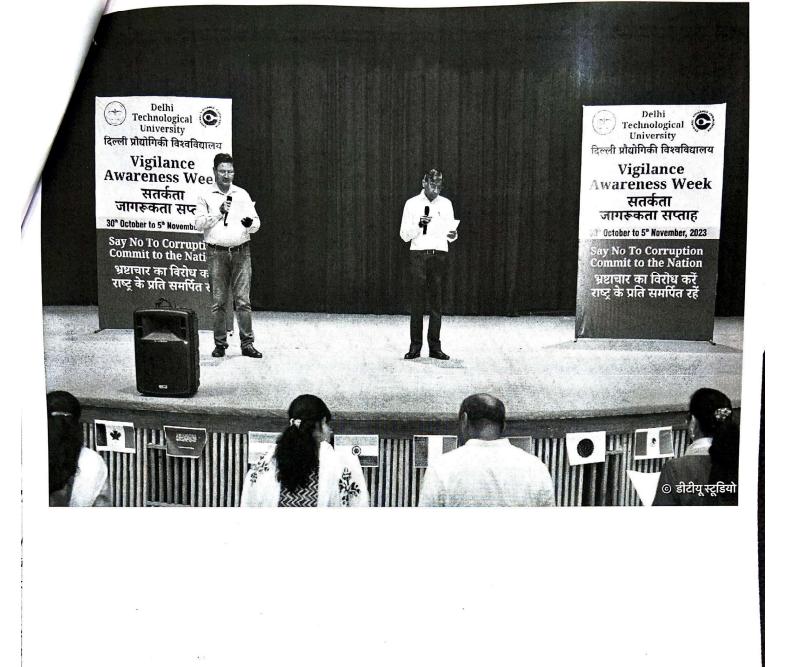

---------------------------|-------------------------------------------------------|
|                      | Speaker                            | Topic                                                 |
| Time                 | Chief Vigilance Officer            | Welcome address                                       |
| 10:00 AM<br>10:05 AM | Prof. Madhusudan Singh, Registrar, | Opening remarks                                       |
| I .                  | Sh. D.P. Dwivedi, IAS (Retd.)      | Conduct of Disciplinary<br>Enquiries                  |
| 11:15 AM             | Sh. V.P. Rao, IAS (Retd.)          | Prevention of Sexual Harassment of women at workplace |
| Followed by          | High Tea                           |                                                       |













### (INTERNAL COMPLAINT COMMITTEE) DELHI TECHNOLOGICAL UNIVERSITY

(FORMERLY DELHI COLLEGE OF ENGINEERING) BAWANA ROAD, DELHI-110042

F.No/DTU/EED/2023/1342

Date: 29 /11 /202

#### NOTICE

Internal Complaint Committee, DTU in collaboration with Equal Opportunity Cell and Department of Electrical Engineering are organizing an awareness program on "Prevention of Sexual Harassment of Women at Workplace" for the benefit of female faculty members and staff of the university on 1st December 2023 from 2:30 pm onwards in Pragyan Hall, 2nd Floor Administrative Block DTU.

Speaker of the Program is Ms. Vandana Chawla, Senior Corporate Trainer POSH Expert.

All the interested female faculty members and staff are invited to attend the same.

(Prof. Uma Nangia) (ICC, Chairperson)

#### Copy to: