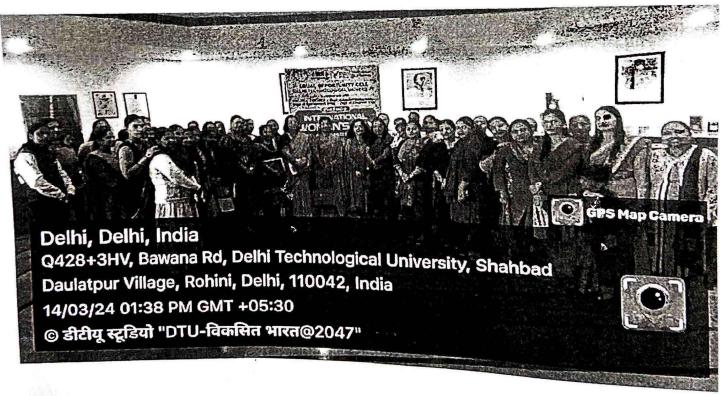

## NOTICE

Equal Opportunity Cell, DTU in collaboration with IIC-DTU, ICC-DTU, Department of Mathematics, Department of Environment Engineering & Department of Electrical Engineering, DTU are celebrating "International Women's Day" on 14th March, 2024 from 12:00 noon onwards in Pragyan Hall, Admin Building, DTU.

The Chief Guest & the Keynote Speaker of the program is Prof. Prema Gaur, Director, NSUT, West Campus and the succeeding Speaker is Dr. Prema Lakhwani, Gynecologist Oncologist. Fortis Hospital, Delhi.

All the girl students, female faculty & staff members are invited to attend the same.

(Dr. Geeta Singh)
(Coordinator)

Assistant Prof. (Env. Engg. Deptt.)

&

Assistant Director, EOC, DTU

## International Women's Day

14.03.2024

## Minute-To-Minute Schedule

12:00 - 12:02 PM - National Anthem.

12:02 - 12:05 PM - Lighting of Lamp.

12:05 - 12:10 PM - Welcome of Guest (Saplings).

12:10 - 12:15 PM - Welcome Address by Prof. Anjana Gupta, Director, EOC.

12:15 - 12:20 PM - Address by Prof. Uma Nangia, Chairperson, ICC, DTU.

12:20 - 12:25 PM - Address by Prof. Rachna Garg, HoD, Electrical Engg. Deptt. DTU.

12:25 - 12:45 PM - Address by Prof. Prerna Gaur, Director, NUST, West Campus.

12:45 - 01:05 PM - Address by Dr. Prerna Lakhwani, Gynecologist oncologist, Fortis Hospital Delhi.

01:05 - 01:10 PM - Vote of Thanks by Dr. Geeta Singh, Assistant Director, EOC

01:10 - 02:00 PM - Lunch