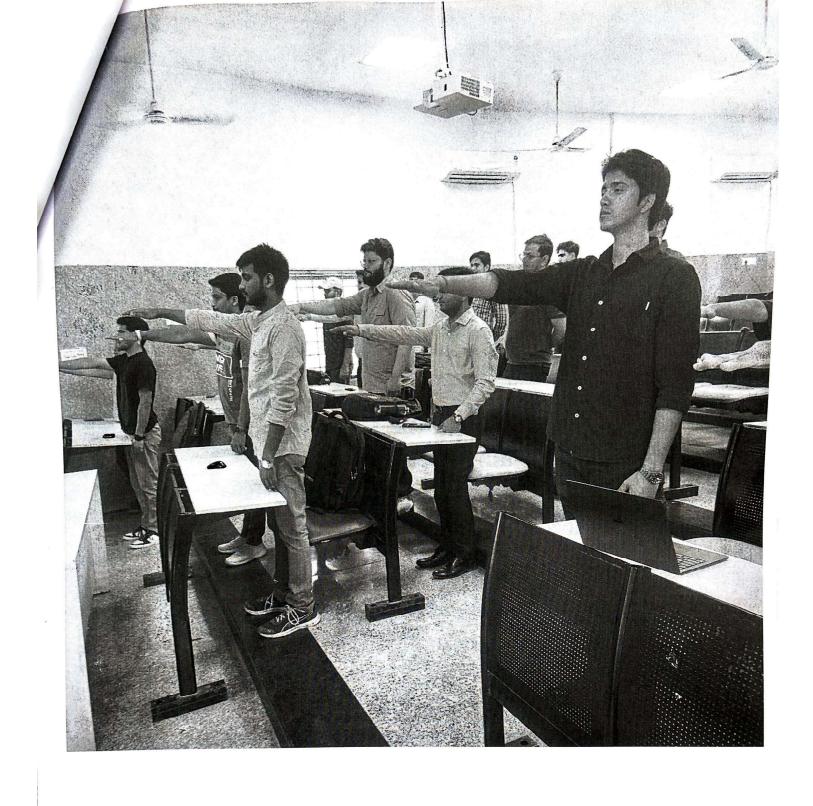

-----------------------------|-------------------------------------------------------|
|                      | Speaker                            | Topic                                                 |
| Time                 | Chief Vigilance Officer            | Welcome address                                       |
| 10:00 AM<br>10:05 AM | Prof. Madhusudan Singh, Registrar, | Opening remarks                                       |
| I .                  | Sh. D.P. Dwivedi, IAS (Retd.)      | Conduct of Disciplinary<br>Enquiries                  |
| 11:15 AM             | Sh. V.P. Rao, IAS (Retd.)          | Prevention of Sexual Harassment of women at workplace |
| Followed by          | High Tea                           |                                                       |













### (INTERNAL COMPLAINT COMMITTEE) DELHI TECHNOLOGICAL UNIVERSITY

(FORMERLY DELHI COLLEGE OF ENGINEERING) BAWANA ROAD, DELHI-110042

F.No/DTU/EED/2023/1342

Date: 29 /11 /202

#### NOTICE

Internal Complaint Committee, DTU in collaboration with Equal Opportunity Cell and Department of Electrical Engineering are organizing an awareness program on "Prevention of Sexual Harassment of Women at Workplace" for the benefit of female faculty members and staff of the university on 1st December 2023 from 2:30 pm onwards in Pragyan Hall, 2nd Floor Administrative Block DTU.

Speaker of the Program is Ms. Vandana Chawla, Senior Corporate Trainer POSH Expert.

All the interested female faculty members and staff are invited to attend the same.

(Prof. Uma Nangia) (ICC, Chairperson)

#### Copy to