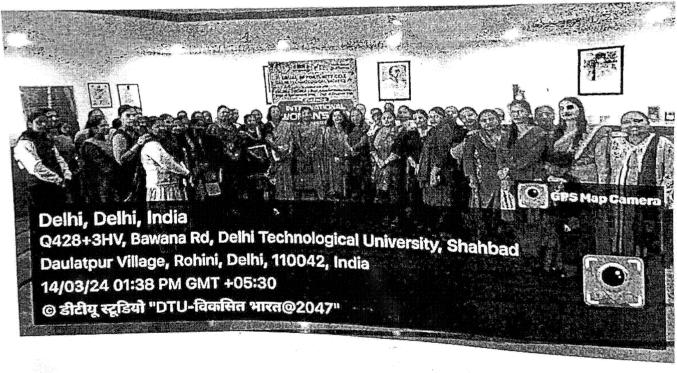

## NOTICE

Equal Opportunity Cell, DTU in collaboration with IIC-DTU, ICC-DTU, Department of Mathematics, Department of Environment Engineering & Department of Electrical Engineering, DTU are celebrating "International Women's Day" on 14th March, 2024 from 12:00 noon onwards in Pragyan Hall, Admin Building, DTU.

The Chief Guest & the Keynote Speaker of the program is Prof. Prema Gaur, Director, NSUT, West Campus and the succeeding Speaker is Dr. Prema Lakhwani, Gynecologist Oncologist. Fortis Hospital, Delhi.

## International Women's Day

14.03.2024

## Minute-To-Minute Schedule

12:00 - 12:02 PM - National Anthem.

12:02 - 12:05 PM - Lighting of Lamp.

12:05 - 12:10 PM - Welcome of Guest (Saplings).

12:10 - 12:15 PM - Welcome Address by Prof. Anjana Gupta, Director, EOC.

12:15 - 12:20 PM - Address by Prof. Uma Nangia, Chairperson, ICC, DTU.

12:20 - 12:25 PM - Address by Prof. Rachna Garg, HoD, Electrical Engg. Deptt. DTU.

12:25 - 12:45 PM - Address by Prof. Prerna Gaur, Director, NUST, West Campus.

12:45 - 01:05 PM - Address by Dr. Prerna Lakhwani, Gynecologist oncologist, Fortis Hospital Delhi.

01:05 - 01:10 PM - Vote of Thanks by Dr. Geeta Singh, Assistant Director, EOC

01:10 - 02:00 PM - Lunch