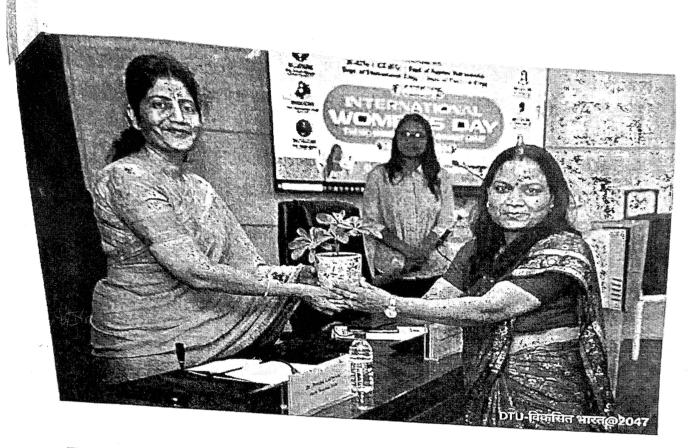

## NOTICE

Equal Opportunity Cell, DTU in collaboration with IIC-DTU, ICC-DTU, Department of Mathematics, Department of Environment Engineering & Department of Electrical Engineering, DTU are celebrating "International Women's Day" on 14th March, 2024 from 12:00 noon onwards in Pragyan Hall, Admin Building, DTU.

The Chief Guest & the Keynote Speaker of the program is Prof. Prema Gaur, Director, NSUT, West Campus and the succeeding Speaker is Dr. Prema Lakhwani, Gynecologist Oncologist. Fortis Hospital, Delhi.

## Minute-To-Minute Schedule

12:00 - 12:02 PM - National Anthem.

12:02 - 12:05 PM - Lighting of Lamp.

12:05 - 12:10 PM - Welcome of Guest (Saplings).

12:10 - 12:15 PM - Welcome Address by Prof. Anjana Gupta, Director, EOC.

12:15 - 12:20 PM - Address by Prof. Uma Nangia, Chairperson, ICC, DTU.

12:20 - 12:25 PM - Address by Prof. Rachna Garg, HoD, Electrical Engg. Deptt. DTU.

12:25 - 12:45 PM - Address by Prof. Prerna Gaur, Director, NUST, West Campus.

12:45 - 01:05 PM - Address by Dr. Prerna Lakhwani, Gynecologist oncologist, Fortis Hospital Delhi.

01:05 - 01:10 PM - Vote of Thanks by Dr. Geeta Singh, Assistant Director, EOC

01:10 - 02:00 PM - Lunch