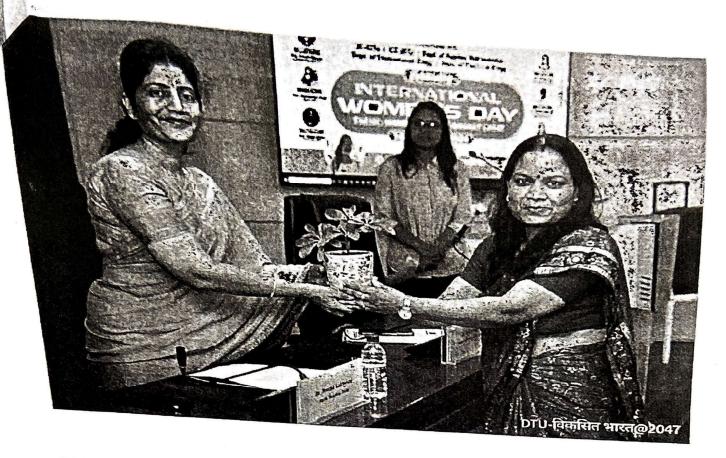

## NOTICE

Equal Opportunity Cell, DTU in collaboration with IIC-DTU, ICC-DTU, Department of Mathematics, Department of Environment Engineering & Department of Electrical Engineering, DTU are celebrating "International Women's Day" on 14th March, 2024 from 12:00 noon onwards in Pragyan Hall, Admin Building, DTU.

The Chief Guest & the Keynote Speaker of the program is Prof. Prema Gaur, Director, NSUT, West Campus and the succeeding Speaker is Dr. Prema Lakhwani, Gynecologist Oncologist. Fortis Hospital, Delhi.

All the girl students, female faculty & staff members are invited to attend the same.

(Dr. Geeta Singh)
(Coordinator)

Assistant Prof. (Env. Engg. Deptt.)

&

Assistant Director, EOC, DTU

## International Women's Day

14.03.2024

## Minute-To-Minute Schedule

12:00 - 12:02 PM - National Anthem.

12:02 - 12:05 PM - Lighting of Lamp.

12:05 - 12:10 PM - Welcome of Guest (Saplings).

12:10 - 12:15 PM - Welcome Address by Prof. Anjana Gupta, Director, EOC.

12:15 - 12:20 PM - Address by Prof. Uma Nangia, Chairperson, ICC, DTU.

12:20 - 12:25 PM - Address by Prof. Rachna Garg, HoD, Electrical Engg. Deptt. DTU.

12:25 - 12:45 PM - Address by Prof. Prerna Gaur, Director, NUST, West Campus.

12:45 - 01:05 PM - Address by Dr. Prerna Lakhwani, Gynecologist oncologist, Fortis Hospital Delhi.

01:05 - 01:10 PM - Vote of Thanks by Dr. Geeta Singh, Assistant Director, EOC

01:10 - 02:00 PM - Lunch