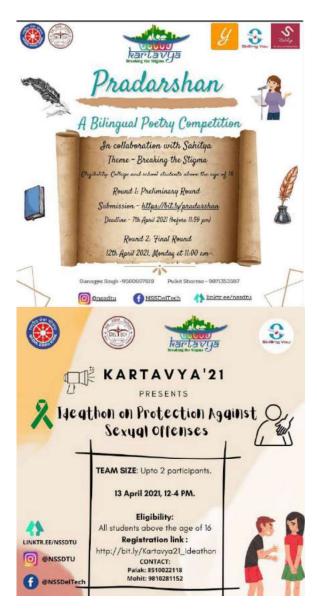

| 2K19/EC/019 |
| Govt. Schemes and Youth              | Sheel Bhadra      | 2K19/ME/230 |
| Empowerment                          | Nikhil Rai        | 2K19/AE/039 |
| N C LOCK CO                          | Vaibhav Gangian   | 2K19/EE/267 |
| Road Safety                          | Mayank Mittal     | 2K19/CO/225 |
| Health                               | Simran Rauniyar   | 2K19/CO/453 |
| Health                               | Abhishek Singh    | 2K19/EC/007 |
| Possel Donaldonnood                  | Abhik Kumar       | 2K19/EE/009 |
| Rural Development                    | Piyush Kashyap    | 2K19/CE/089 |

7 07.9.22

Dr. Naokant Deo

Chairman, NSS DTU
naokantdeo@dce.ac.in

Avaira.

Mrs. Anamika Chauhan Faculty Advisor, NSS DTU anamika@dce.ac.in

































































24 July, 2020

Respected Dean Student Welfare,

Girl Up DTU is happy to announce its first council and will be beginning its journey in DTU this year. Girl Up is a *United Nations Foundation Club* established in DTU by students. Girl Up's leadership development programs have impacted 65,000 girls through 3,500 Clubs in nearly 120 countries and all 50 U.S. states.

With the agenda of "Girls Building Empires", the aim of Girl Up DTU is to promote women in offbeat careers and help women in the university as well as outside to live their dreams of entrepreneurship and leadership, to recognize and nurture women to become independent and stand on their feet.

Girl Up DTU aims to help and inspire young adolescent girls by collaborating with inspiring and successful persons