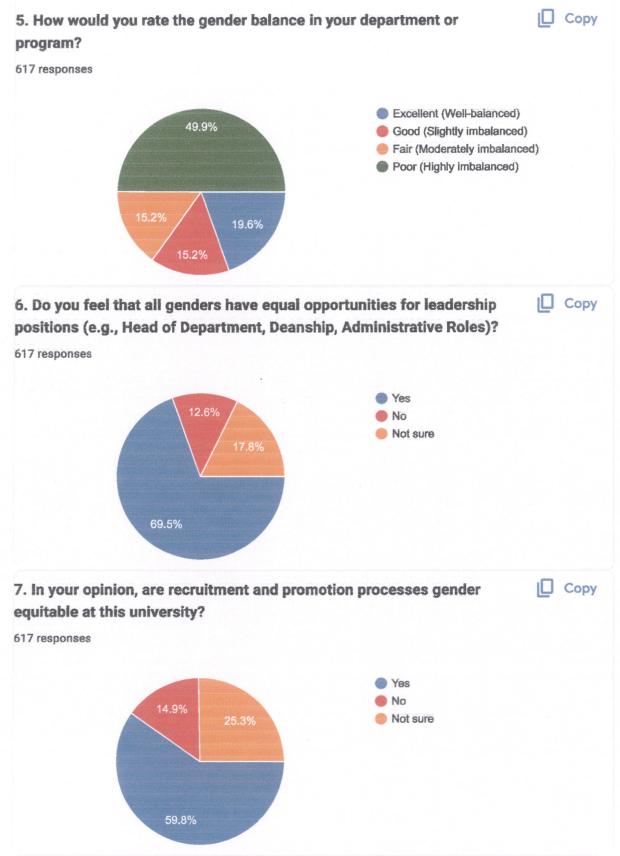

## Agenda 51.32 : To add 10%-20% Supernumerary seats for girls in all B.Tech programs of DTU.

It was well-known that women are under-represented in Engineering field. It becomes crucial to address the lack of gender balance in engineering and the factors causing it. To address the issue of under-representation of female students in all the IITs, the Union Ministry of Human Resource Development, introduced the concept of 'Supernumerary seats' for women in 2018. Presently IITs, NITs and NSUT are having 20% supernumerary seats for girls. This has improved the number of girl students in these institutes.

DTU also has a very poor gender ratio specially in engineering programs, with average number of girl students only about 6.5% in last four years. Taking cue from the positive experience of the institutes having the provision for Supernumerary seats for girls, it is proposed that DTU may also have 10% - 20% Supernumerary seats for girls in all the B.Tech programs in line with NSUT. This is also as per NEP guidelines. In this regard, as both NSUT and DTU have joint counselling, it was also proposed that the NSUT policy for admission of girl students under Supernumerary seats may be adopted.