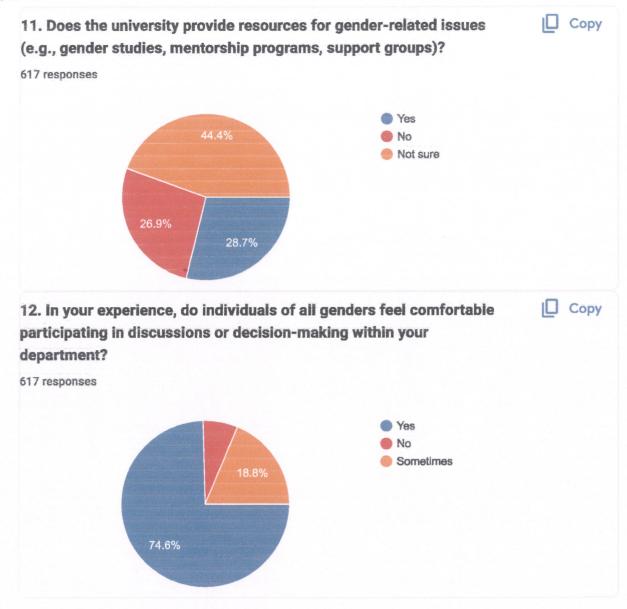

## Agenda 51.32 : To add 10%-20% Supernumerary seats for girls in all B.Tech programs of DTU.

It was well-known that women are under-represented in Engineering field. It becomes crucial to address the lack of gender balance in engineering and the factors causing it. To address the issue of under-representation of female students in all the IITs, the Union Ministry of Human Resource Development, introduced the concept of 'Supernumerary seats' for women in 2018. Presently IITs, NITs and NSUT are having 20% supernumerary seats for girls. This has improved the number of girl students in these institutes.

DTU also has a very poor gender ratio specially in engineering programs, with average number of girl students only about 6.5% in last four years. Taking cue from the positive experience of the institutes having the provision for Supernumerary seats for girls, it is proposed that DTU may also have 10% - 20% Supernumerary seats for girls in all the B.Tech programs in line with NSUT. This is also as per NEP guidelines. In this regard, as both NSUT and DTU have joint counselling, it was also proposed that the NSUT policy for admission of girl students under Supernumerary seats may be adopted.