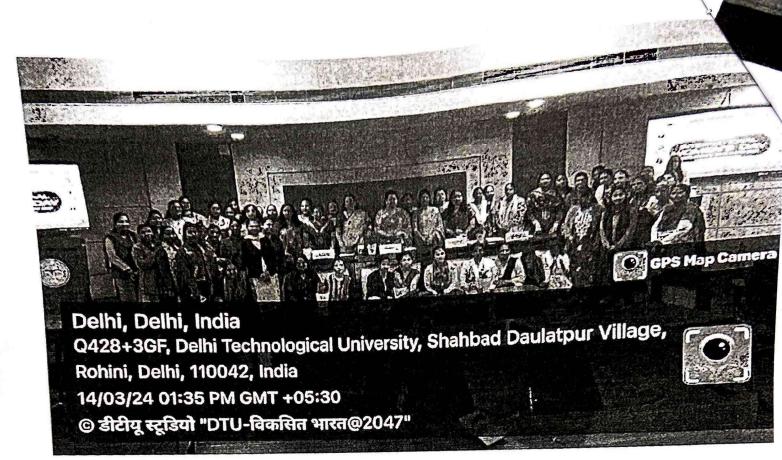

## NOTICE

Equal Opportunity Cell, DTU in collaboration with IIC-DTU, ICC-DTU, Department of Mathematics, Department of Environment Engineering & Department of Electrical Engineering, DTU are celebrating "International Women's Day" on 14th March, 2024 from 12:00 noon onwards in Pragyan Hall, Admin Building, DTU.

The Chief Guest & the Keynote Speaker of the program is Prof. Prema Gaur, Director, NSUT, West Campus and the succeeding Speaker is Dr. Prema Lakhwani, Gynecologist Oncologist. Fortis Hospital, Delhi.

All the girl students, female faculty & staff members are invited to attend the same.

(Dr. Geeta Singh)
(Coordinator)

Assistant Prof. (Env. Engg. Deptt.)

&

Assistant Director, EOC, DTU

## International Women's Day

14.03.2024

## Minute-To-Minute Schedule

12:00 - 12:02 PM - National Anthem.

12:02 - 12:05 PM - Lighting of Lamp.

12:05 - 12:10 PM - Welcome of Guest (Saplings).

12:10 - 12:15 PM - Welcome Address by Prof. Anjana Gupta, Director, EOC.

12:15 - 12:20 PM - Address by Prof. Uma Nangia, Chairperson, ICC, DTU.

12:20 - 12:25 PM - Address by Prof. Rachna Garg, HoD, Electrical Engg. Deptt. DTU.

12:25 - 12:45 PM - Address by Prof. Prerna Gaur, Director, NUST, West Campus.

12:45 - 01:05 PM - Address by Dr. Prerna Lakhwani, Gynecologist oncologist, Fortis Hospital Delhi.

01:05 - 01:10 PM - Vote of Thanks by Dr. Geeta Singh, Assistant Director, EOC

01:10 - 02:00 PM - Lunch