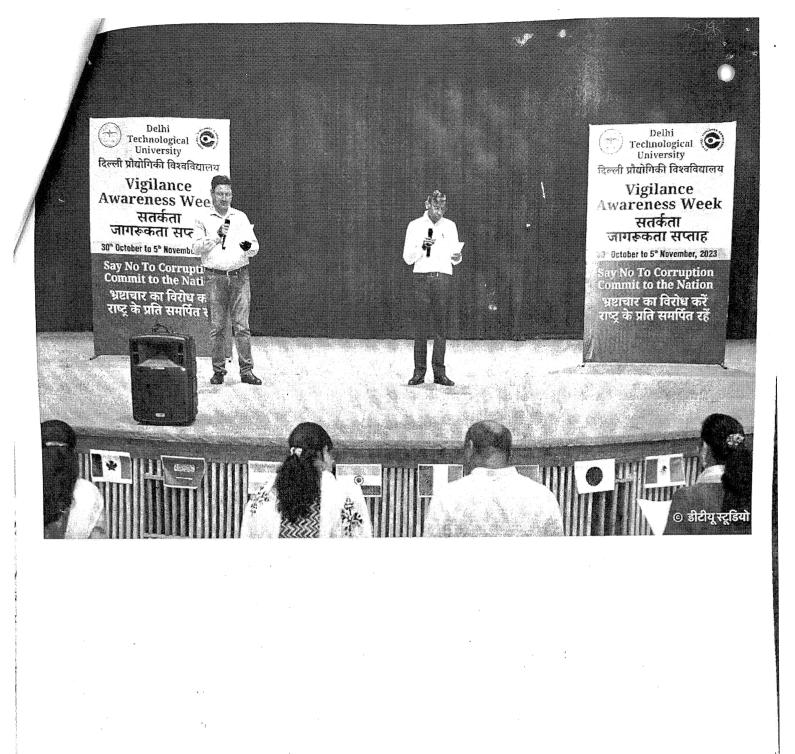

.)                         | How to perform duty in a fair and transparent manner |

|                      | November, 2023 Speaker             | Topic                                                 |
|----------------------|------------------------------------|-------------------------------------------------------|
| Time                 | Chief Vigilance Officer            | Welcome address                                       |
| 10:00 AM<br>10:05 AM | Prof. Madhusudan Singh, Registrar, | Opening remarks                                       |
| 10:15 AM             | DTU Sh. D.P. Dwivedi, IAS (Retd.)  | Conduct of Disciplinary Enquiries                     |
| 11:15 AM             | Sh. V.P. Rao, IAS (Retd.)          | Prevention of Sexual Harassment of women at workplace |













### (INTERNAL COMPLAINT COMMITTEE) DELHI TECHNOLOGICAL UNIVERSITY

(FORMERLY DELHI COLLEGE OF ENGINEERING) BAWANA ROAD, DELHI-110042

F.No/DTU/EED/2023//342

Date: 29 /11 /202

### NOTICE

Internal Complaint Committee, DTU in collaboration with Equal Opportunity Cell and Department of Electrical Engineering are organizing an awareness program on "Prevention of Sexual Harassment of Women at Workplace" for the benefit of female faculty members and staff of the university on 1<sup>st</sup> December 2023 from 2:30 pm onwards in Pragyan Hall, 2<sup>nd</sup> Floor Administrative Block DTU.

Speaker of the Program is Ms. Vandana Chawla, Senior Corporate Trainer POSH Expert.

All the interested female faculty members and staff are invited to attend the same.

(Prof. Uma Nangia) (ICC, Chairpe