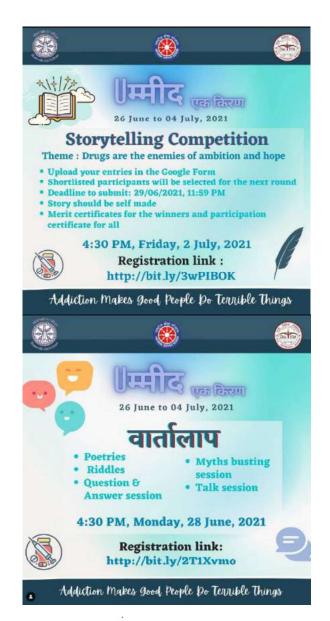

| Ankit Kemwal      | 2K19/EC/019 |
| Govt. Schemes and Youth              | Sheel Bhadra      | 2K19/ME/230 |
| Empowerment                          | Nikhil Rai        | 2K19/AE/039 |
| N C LOCK CO                          | Vaibhav Gangian   | 2K19/EE/267 |
| Road Safety                          | Mayank Mittal     | 2K19/CO/225 |
| Health                               | Simran Rauniyar   | 2K19/CO/453 |
| Health                               | Abhishek Singh    | 2K19/EC/007 |
| Possel Donaldonnood                  | Abhik Kumar       | 2K19/EE/009 |
| Rural Development                    | Piyush Kashyap    | 2K19/CE/089 |

7 07.9.22

Dr. Naokant Deo

Chairman, NSS DTU
naokantdeo@dce.ac.in

Avaira.

Mrs. Anamika Chauhan Faculty Advisor, NSS DTU anamika@dce.ac.in

































































24 July, 2020

Respected Dean Student Welfare,

Girl Up DTU is happy to announce its first council and will be beginning its journey in DTU this year. Girl Up is a *United Nations Foundation Club* established in DTU by students. Girl Up's leadership development programs have impacted 65,000 girls through 3,500 Clubs in nearly 120 countries and all 50 U.S. states.

With the agenda of "Girls Building Empires", the aim of Girl Up DTU is to promote women in offbeat careers and help women in the university as well as outside to live their dreams of entrepreneurship and leadership, to recognize and nurture women to become independent and stand on their feet.

Girl Up DTU aims to help and inspire young adolescent girls by collaborating with inspiring