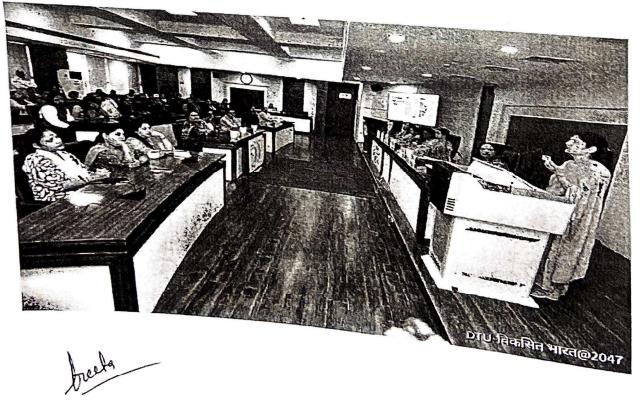

## NOTICE

Equal Opportunity Cell, DTU in collaboration with IIC-DTU, ICC-DTU, Department of Mathematics, Department of Environment Engineering & Department of Electrical Engineering, DTU are celebrating "International Women's Day" on 14th March, 2024 from 12:00 noon onwards in Pragyan Hall, Admin Building, DTU.

The Chief Guest & the Keynote Speaker of the program is Prof. Prema Gaur, Director, NSUT, West Campus and the succeeding Speaker is Dr. Prema Lakhwani, Gynecologist Oncologist. Fortis Hospital, Delhi.

All the girl students, female faculty & staff members are invited to attend the same.

(Dr. Geeta Singh)
(Coordinator)

Assistant Prof. (Env. Engg. Deptt.)

&

Assistant Director, EOC, DTU

## Minute-To-Minute Schedule

12:00 - 12:02 PM - National Anthem.

12:02 - 12:05 PM - Lighting of Lamp.

12:05 - 12:10 PM - Welcome of Guest (Saplings).

12:10 - 12:15 PM - Welcome Address by Prof. Anjana Gupta, Director, EOC.

12:15 - 12:20 PM - Address by Prof. Uma Nangia, Chairperson, ICC, DTU.

12:20 - 12:25 PM - Address by Prof. Rachna Garg, HoD, Electrical Engg. Deptt. DTU.

12:25 - 12:45 PM - Address by Prof. Prerna Gaur, Director, NUST, West Campus.

12:45 - 01:05 PM - Address by Dr. Prerna Lakhwani, Gynecologist oncologist, Fortis Hospital Delhi.

01:05 - 01:10 PM - Vote of Thanks by Dr. Geeta Singh, Assistant Director, EOC

01:10 - 02:00 PM - Lunch