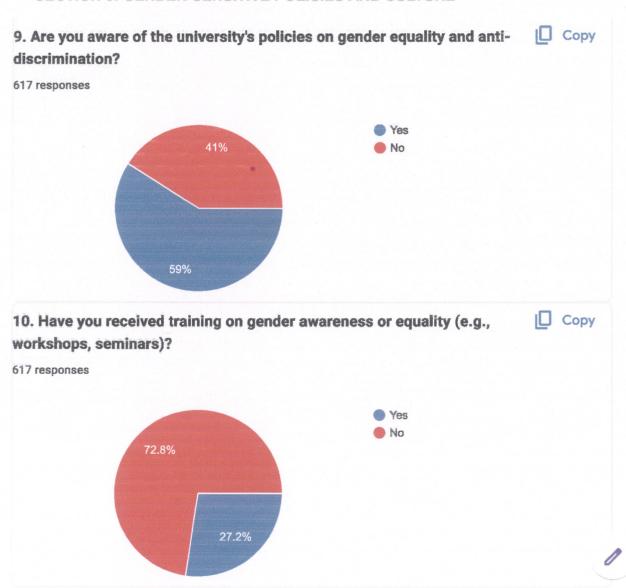

## Agenda 51.32 : To add 10%-20% Supernumerary seats for girls in all B.Tech programs of DTU.

It was well-known that women are under-represented in Engineering field. It becomes crucial to address the lack of gender balance in engineering and the factors causing it. To address the issue of under-representation of female students in all the IITs, the Union Ministry of Human Resource Development, introduced the concept of 'Supernumerary seats' for women in 2018. Presently IITs, NITs and NSUT are having 20% supernumerary seats for girls. This has improved the number of girl students in these institutes.

DTU also has a very poor gender ratio specially in engineering programs, with average number of girl students only about 6.5% in last four years. Taking cue from the positive experience of the institutes having the provision for Supernumerary seats for girls, it is proposed that DTU may also have 10% - 20% Supernumerary seats for girls in all the B.Tech programs in line with NSUT. This is also as per NEP guidelines. In this regard, as both NSUT and DTU have joint counselling, it was also proposed that the NSUT policy for admission of girl students under Supernumerary seats may be adopted.