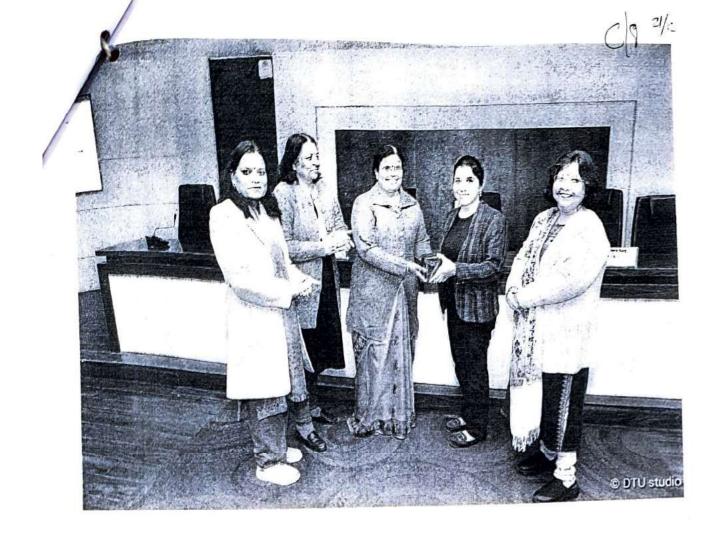

## NOTICE

Equal Opportunity Cell, DTU in collaboration with IIC-DTU, ICC-DTU, Department of Mathematics, Department of Environment Engineering & Department of Electrical Engineering, DTU are celebrating "International Women's Day" on 14th March, 2024 from 12:00 noon onwards in Pragyan Hall, Admin Building, DTU.

The Chief Guest & the Keynote Speaker of the program is Prof. Prema Gaur, Director, NSUT, West Campus and the succeeding Speaker is Dr. Prema Lakhwani, Gynecologist Oncologist. Fortis Hospital, Delhi.

All the girl students, female faculty & staff members are invited to attend the same.

(Dr. Geeta Singh)
(Coordinator)

Assistant Prof. (Env. Engg. Deptt.)

&

Assistant Director, EOC, DTU