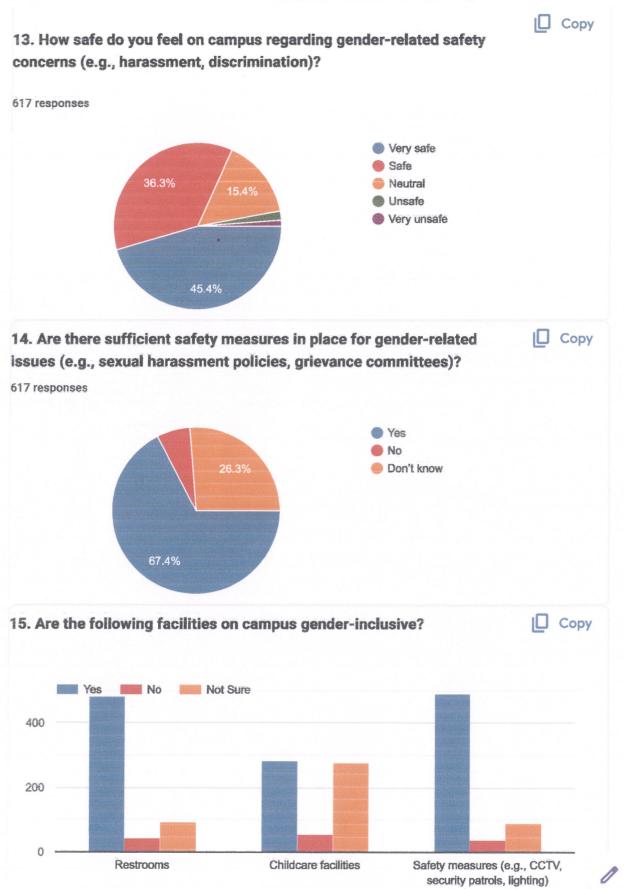

Computing

Electronics and Communication/BTech

Department of applied mathematics/MSC mathematics

Ph.D. Applied Mathematics, Department of Applied Mathematics

Btech in mechanical engineering

Bachelor of technology (electronics and communication department)



Electronic and communication engineering

B.tech in electronics and communication engineering

M.TECH(MOC)

BTech Mathematics and Computing

Mathematics And Computing Engineering

Electronics and communication (B.Tech)

B-Tech In Electronics and Communication Engineering

B.TECH

ECE/M Tech VLS

ECE(VLSI)

BTech/ECE

Computer Centre

Maths

213 more responses are hidden

#### **SECTION 2: REPRESENTATION AND INCLUSION**







**SECTION 3: GENDER-SENSITIVE POLICIES AND CULTURE** 







**SECTION 4: SAFETY AND INFRASTRUCTURE** 





#### **SECTION 5: PERSONAL EXPERIENCES**



**SECTION 6: RECOMMENDATIONS AND FEEDBACK** 



# UNIVERSITY GENDER AUDIT SURVEY FORM 18. What do you think the university could do to promote gender equality and inclusion more effectively? 617 responses NA

Yes

N/A

Na

Nil

yes

No

Nothing

Yes

Workshops

None

Not sure

No idea

I don't know

Seminar

NA



| Don't know                                                                                                                                                                    |     |
|-------------------------------------------------------------------------------------------------------------------------------------------------------------------------------|-----|
| Spread awareness