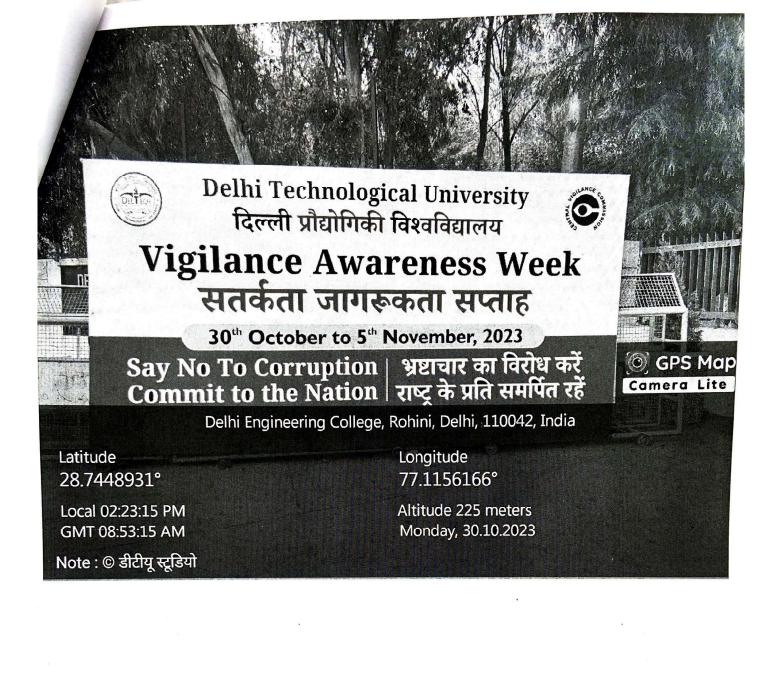

-------------------------------|-------------------------------------------------------|
|                      | Speaker                            | Topic                                                 |
| Time                 | Chief Vigilance Officer            | Welcome address                                       |
| 10:00 AM<br>10:05 AM | Prof. Madhusudan Singh, Registrar, | Opening remarks                                       |
| I .                  | Sh. D.P. Dwivedi, IAS (Retd.)      | Conduct of Disciplinary<br>Enquiries                  |
| 11:15 AM             | Sh. V.P. Rao, IAS (Retd.)          | Prevention of Sexual Harassment of women at workplace |
| Followed by          | High Tea                           |                                                       |













### (INTERNAL COMPLAINT COMMITTEE) DELHI TECHNOLOGICAL UNIVERSITY

(FORMERLY DELHI COLLEGE OF ENGINEERING) BAWANA ROAD, DELHI-110042

F.No/DTU/EED/2023/1342

Date: 29 /11 /202

#### NOTICE

Internal Complaint Committee, DTU in collaboration with Equal Opportunity Cell and Department of Electrical Engineering are organizing an awareness program on "Prevention of Sexual Harassment of Women at Workplace" for the benefit of female faculty members and staff of the university on 1st December 2023 from 2:30 pm onwards in Pragyan Hall, 2nd Floor Administrative Block DTU.

Speaker of the Program is Ms. Vandana Chawla, Senior Corporate Trainer POSH Expert.

All the interested female faculty members and staff are invited to attend the same.

(Prof. Uma Nangia) (ICC, Chairperson)

#### Copy