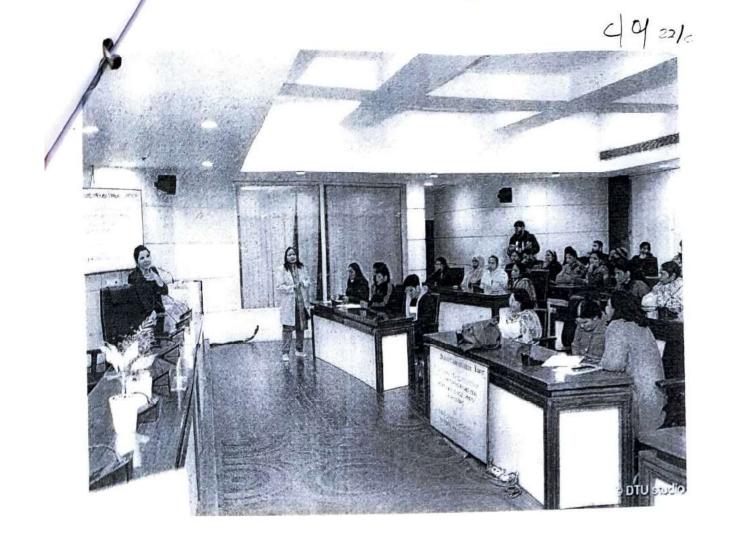

long session was attended by an engaged audience of close to 100 participants at the jam-packed Pragyan Hall, on 31st January 2023. The Session was facilitated by Dr. Geeta Singh, Assistant Director, EOC-DTU and convened by Prof. Rachna Garg, Director, EOC-DTU.

(Prof. Rachna Garg)

Dir. EOC

Professor EED

(Dr. Geeta Singh)







## Equal Opportunity Cell, DTU

## Department of Environmental Engineering DELHI TECHNOLOGICAL UNIVERSITY

brings to you

An Awareness Programe on

## GENDER SENSITIVITY

## POSH ACT

## 31<sup>st</sup> January, 2023

**CONVENER** 



Prof. Rachna Garg

SPEAKER



Mrs. Vasudha Mehta Legel Ameronese Trainer-POSH Act. POGSO Act and Animal Leave of India

CO-ORDINATOR



Dr. Geeta Singh Assistant Director EOC-DTU

O 02:00 PM Onwards



Pragyan Hall DTU

freeh











# ENVIRONMENTAL ENGINEERING DEPARTMENT DELHI TECHNOLOGICAL UNIVERSITY

# Awareness program on "Gender Sensitivity & POSH Act" (31st January 2023)

|        |                   |                                 | Witchinglice Sheet |                |