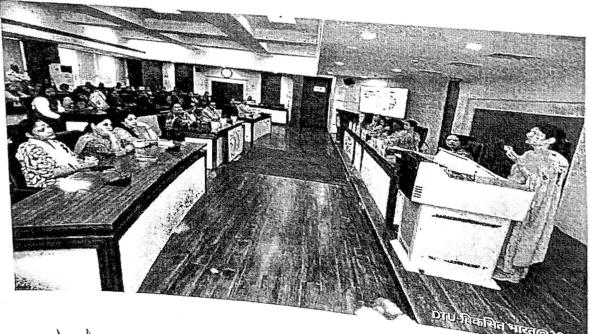

## NOTICE

Equal Opportunity Cell, DTU in collaboration with IIC-DTU, ICC-DTU, Department of Mathematics, Department of Environment Engineering & Department of Electrical Engineering, DTU are celebrating "International Women's Day" on 14th March, 2024 from 12:00 noon onwards in Pragyan Hall, Admin Building, DTU.

## Minute-To-Minute Schedule

12:00 - 12:02 PM - National Anthem.

12:02 - 12:05 PM - Lighting of Lamp.

12:05 - 12:10 PM - Welcome of Guest (Saplings).

12:10 - 12:15 PM - Welcome Address by Prof. Anjana Gupta, Director, EOC.

12:15 - 12:20 PM - Address by Prof. Uma Nangia, Chairperson, ICC, DTU.

12:20 - 12:25 PM - Address by Prof. Rachna Garg, HoD, Electrical Engg. Deptt. DTU.

12:25 - 12:45 PM - Address by Prof. Prerna Gaur, Director, NUST, West Campus.

12:45 - 01:05 PM - Address by Dr. Prerna Lakhwani, Gynecologist oncologist, Fortis Hospital Delhi.

01:05 - 01:10 PM - Vote of Thanks by Dr. Geeta Singh, Assistant Director, EOC

01:10 - 02:00 PM - Lunch