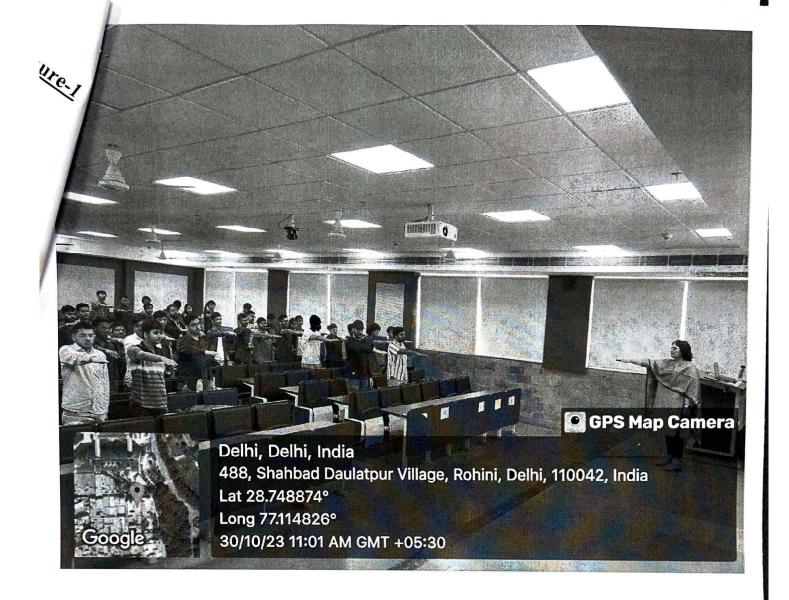

---------------------------------|-------------------------------------------------------|
|                      | Speaker                            | Topic                                                 |
| Time                 | Chief Vigilance Officer            | Welcome address                                       |
| 10:00 AM<br>10:05 AM | Prof. Madhusudan Singh, Registrar, | Opening remarks                                       |
| I .                  | Sh. D.P. Dwivedi, IAS (Retd.)      | Conduct of Disciplinary<br>Enquiries                  |
| 11:15 AM             | Sh. V.P. Rao, IAS (Retd.)          | Prevention of Sexual Harassment of women at workplace |
| Followed by          | High Tea                           |                                                       |













### (INTERNAL COMPLAINT COMMITTEE) DELHI TECHNOLOGICAL UNIVERSITY

(FORMERLY DELHI COLLEGE OF ENGINEERING) BAWANA ROAD, DELHI-110042

F.No/DTU/EED/2023/1342

Date: 29 /11 /202

#### NOTICE

Internal Complaint Committee, DTU in collaboration with Equal Opportunity Cell and Department of Electrical Engineering are organizing an awareness program on "Prevention of Sexual Harassment of Women at Workplace" for the benefit of female faculty members and staff of the university on 1st December 2023 from 2:30 pm onwards in Pragyan Hall, 2nd Floor Administrative Block DTU.

Speaker of the Program is Ms. Vandana Chawla, Senior Corporate Trainer POSH Expert.

All the interested female faculty members and staff are invited to attend the same.

(Prof. Uma Nangia) (ICC, Chairperson)

#### Cop