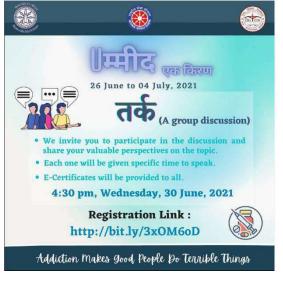

| Ankit Kemwal      | 2K19/EC/019 |
| Govt. Schemes and Youth              | Sheel Bhadra      | 2K19/ME/230 |
| Empowerment                          | Nikhil Rai        | 2K19/AE/039 |
| N C LOCK CO                          | Vaibhav Gangian   | 2K19/EE/267 |
| Road Safety                          | Mayank Mittal     | 2K19/CO/225 |
| Health                               | Simran Rauniyar   | 2K19/CO/453 |
| Health                               | Abhishek Singh    | 2K19/EC/007 |
| Possel Donaldonnood                  | Abhik Kumar       | 2K19/EE/009 |
| Rural Development                    | Piyush Kashyap    | 2K19/CE/089 |

7 07.9.22

Dr. Naokant Deo

Chairman, NSS DTU
naokantdeo@dce.ac.in

Avaira.

Mrs. Anamika Chauhan Faculty Advisor, NSS DTU anamika@dce.ac.in

































































24 July, 2020

Respected Dean Student Welfare,

Girl Up DTU is happy to announce its first council and will be beginning its journey in DTU this year. Girl Up is a *United Nations Foundation Club* established in DTU by students. Girl Up's leadership development programs have impacted 65,000 girls through 3,500 Clubs in nearly 120 countries and all 50 U.S. states.

With the agenda of "Girls Building Empires", the aim of Girl Up DTU is to promote women in offbeat careers and help women in the university as well as outside to live their dreams of entrepreneurship and leadership, to recognize and nurture women to become independent and stand on their feet.

Girl Up DTU aims to help and inspire young adolescent girls by collaborating with inspiring an