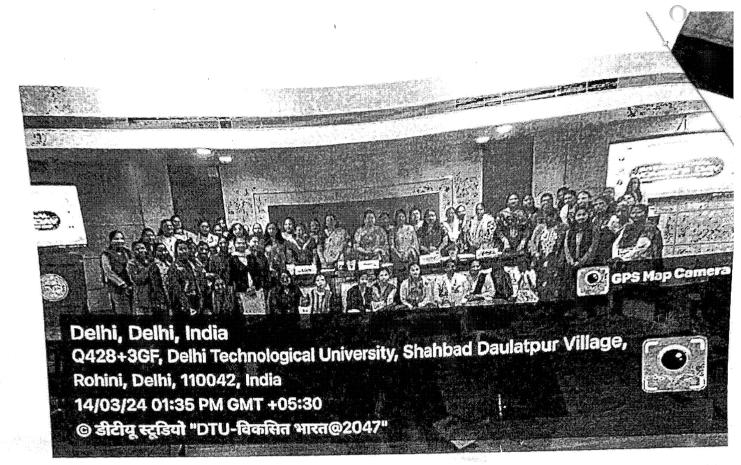

## NOTICE

Equal Opportunity Cell, DTU in collaboration with IIC-DTU, ICC-DTU, Department of Mathematics, Department of Environment Engineering & Department of Electrical Engineering, DTU are celebrating "International Women's Day" on 14th March, 2024 from 12:00 noon onwards in Pragyan Hall, Admin Building, DTU.

The Chief Guest & the Keynote Speaker of the program is Prof. Prema Gaur, Director, NSUT, West Campus and the succeeding Speaker is Dr. Prema Lakhwani, Gynecologist Oncologist. Fortis Hospital, Delhi.

## International Women's Day

14.03.2024

## Minute-To-Minute Schedule

12:00 - 12:02 PM - National Anthem.

12:02 - 12:05 PM - Lighting of Lamp.

12:05 - 12:10 PM - Welcome of Guest (Saplings).

12:10 - 12:15 PM - Welcome Address by Prof. Anjana Gupta, Director, EOC.

12:15 - 12:20 PM - Address by Prof. Uma Nangia, Chairperson, ICC, DTU.

12:20 - 12:25 PM - Address by Prof. Rachna Garg, HoD, Electrical Engg. Deptt. DTU.

12:25 - 12:45 PM - Address by Prof. Prerna Gaur, Director, NUST, West Campus.

12:45 - 01:05 PM - Address by Dr. Prerna Lakhwani, Gynecologist oncologist, Fortis Hospital Delhi.

01:05 - 01:10 PM - Vote of Thanks by Dr. Geeta Singh, Assistant Director, EOC

01:10 - 02:00 PM - Lunch